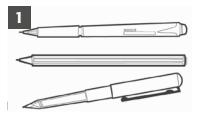

**1** *What are they? They're pens.* 

2 What is it? It's a computer. 3 \_\_\_\_\_

2

**C** Test your memory. Look at the pictures and say the sentences.

- **A** What are they?
- **B** They're pens.

**a** Complete the sentence with *my*, *your*, *his*, *her*, *its*, *our*, or *their*.